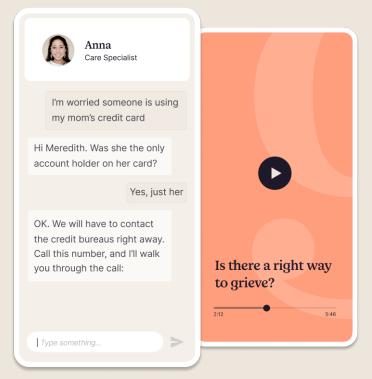

## Our support doesn't end with the claim.

From time-saving tools to personalized care, Empathy gives beneficiaries the resources to handle any practical or emotional challenge that follows the loss of a loved one

In partnership with New York Life Group Benefit Solutions, you are eligible for a premium, complimentary membership to Empathy, including access to the following services:

- On-demand support from our Care Team
- Guided grief support and meditations
- Probate and estate guidance and resources
- · Professional obituary-writing services
- · Automated tool for closing accounts
- · Account sharing for up to 10 family members

Empathy, in partnership with New York Life Group Benefit Solutions, helps provide the assistance you need to get through the challenging weeks and months ahead. Let us help, so you can spend time on what really matters – being there for your family and loved ones.